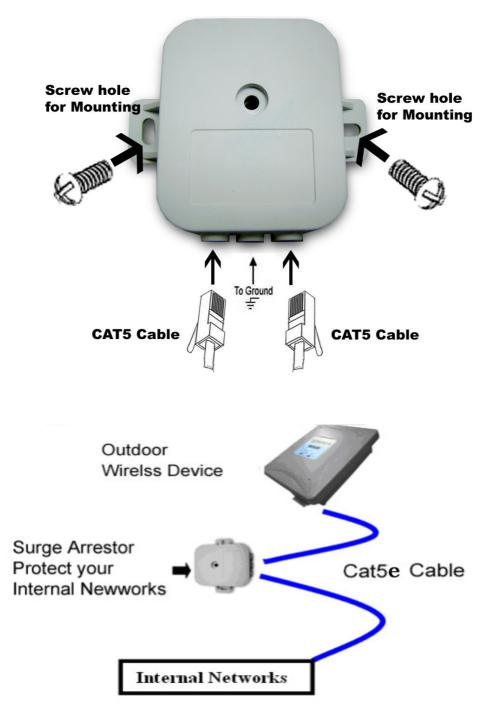

#### **PRODUCT DESCRIPTION**

The Lightning Protector provides superior lightning and surge protection for both indoor and outdoor 10/100/1000 Base-T networks. The unit meets or exceeds CAT5e performance for the two data pairs. In addition, the unit is compatible with 802.3af Power-over-Ethernet (PoE) devices. Integral to the design is protection for the two Ethernet data pairs and the PoE DC power feed. This unit supports normal and reverse polarity PoE

### **PRODUCT ID**

Two arc type mechanical design for mounting.

Dimension: 130 x 78 x 50mm